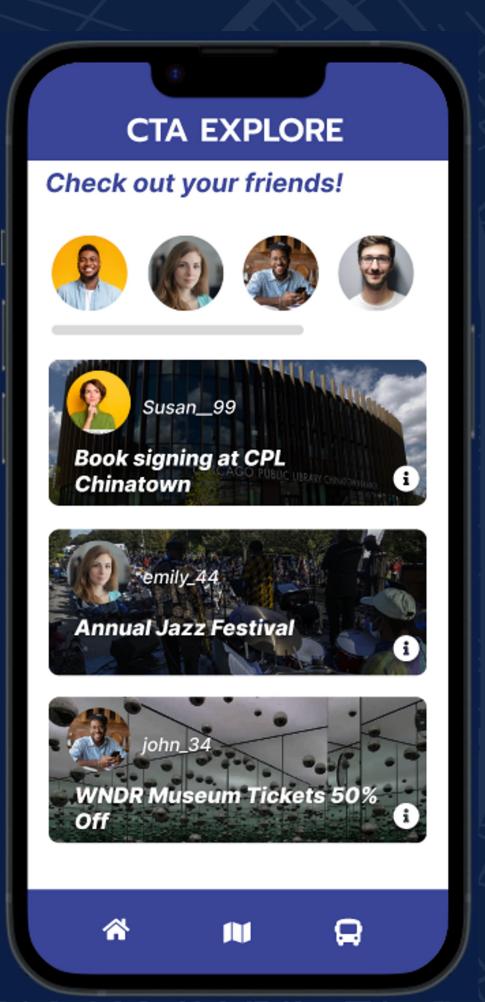

## PRIORITIZING FUN EVENTS

### **OUR APPROACH TO EVENTS**

### INVESTING INTO THE YOUNG ADULTS

**IMPROVES PUBLIC CONFIDENCE** 

-RTA "Transit is the answer"
Regional Transportation
Authority