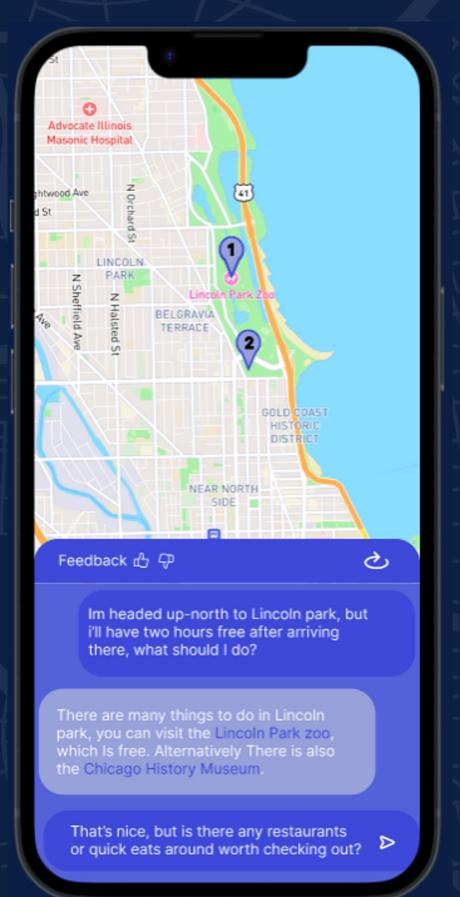

## **USING AI FOR CREATION**

**LEARNING KEYWORDS AND PHRASING** 

GENERATE CONTENT: EMAILS, IDEAS, FRAMEWORK

EFFICIENT RESEARCH WITH BING AND CHATGPT

### AI-POWERED FOR CITYWIDE PLANNING

ELIMINATES HINDRANCE OF LIMITED INFORMATION, MAKING THE APP USEFUL EVEN WITH FEWER USERS.

AS USER BASE GROWS MORE ACCURATE EVENTS AND INFORMATION ARE POSTED