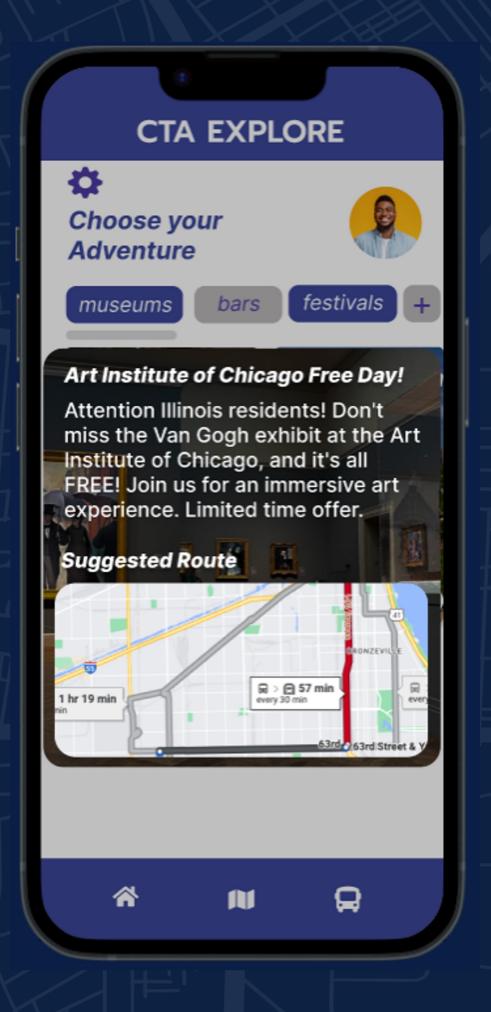

### AI-POWERED FOR CITYWIDE PLANNING

ELIMINATES HINDRANCE OF LIMITED INFORMATION, MAKING THE APP USEFUL EVEN WITH FEWER USERS.

AS USER BASE GROWS MORE ACCURATE EVENTS AND INFORMATION ARE POSTED