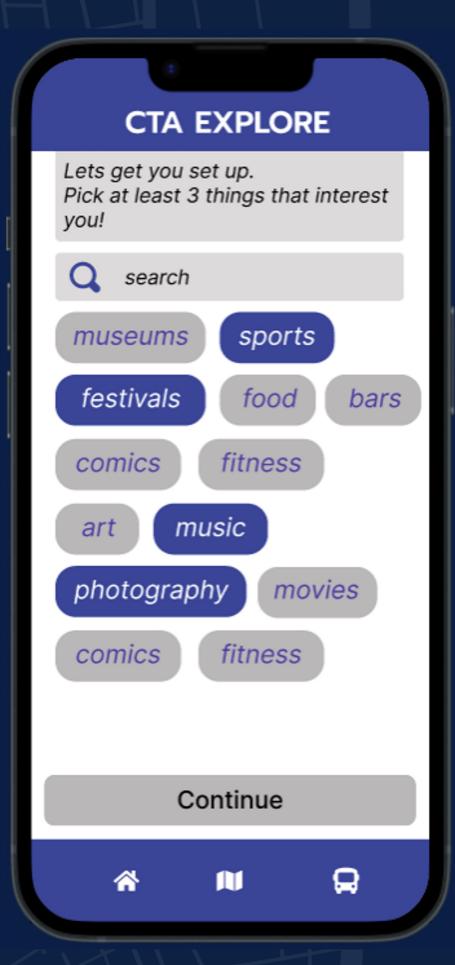

TO THE YOUNG ADULTS

**IMPROVES PUBLIC CONFIDENCE** 



-RTA "Transit is the answer"
Regional Transportation
Authority





## **USING AI FOR CREATION**

**LEARNING KEYWORDS AND PHRASING** 

GENERATE CONTENT: EMAILS, IDEAS, FRAMEWORK

EFFICIENT RESEARCH WITH BING AND CHATGPT





# KEY FACTORS TO SUCCESS

### AI-POWERED FOR CITYWIDE PLANNING

ELIMINATES HINDRANCE OF LIMITED INFORMATION, MAKING THE APP USEFUL EVEN WITH FEWER USERS.

AS USER BASE GROWS MORE ACCURATE EVENTS AND INFORMATION ARE POSTED



#### **CTA EXPLORE**

If you allow us to use your location while using CTA EXPLORE, we can provide you with GPS directions.

share location

٠.

Continue



1



#### **CTA EXPLORE**

Enter your age! This will help us filter topics and events that are appropriate for you!

24

Continue























#### **CTA Explore**

# **Future Plans**

**GPS** integration

Social Media integration

**Other Cities**