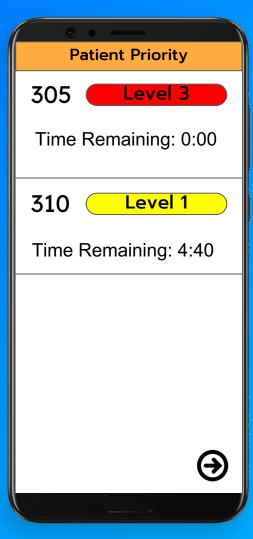

## The Call Light System is Not Differentiable

- Not effective in emergency scenarios
  - a. Binary
  - b. Time consuming

## Provider View