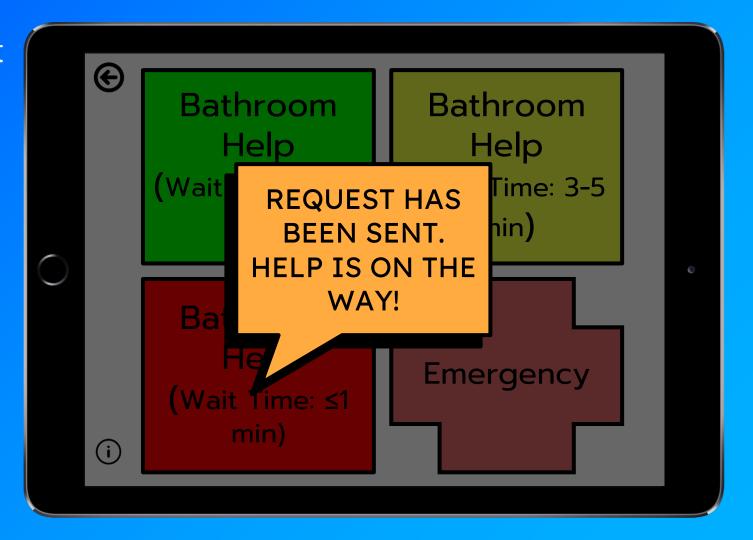

## The Call Light System is Not Differentiable

- Not effective in emergency scenarios
  - a. Binary
  - b. Time consuming

#### Patient View